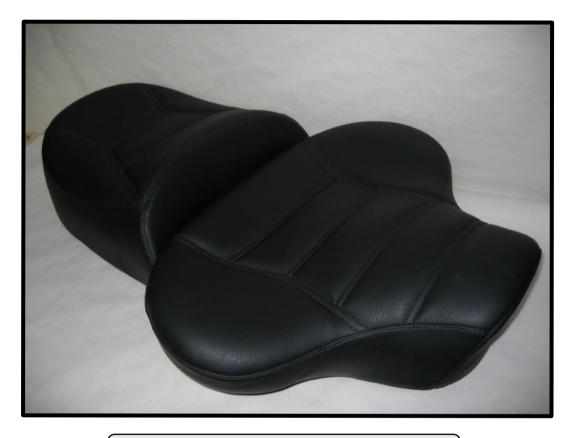

## P/N RW985101 Ss

Custom made saddle to fit your Ural. Called the Day Long because it lets you ride all day long. Saddle is built onto stock Ural seat pan. It provides the luxury and support of a solo seat - yet has room aft to park a passenger if needed. Large flat spring forms the cantle and wings which are then covered in top quality foam and over coated with stitched HD vinyl cover. Design provides support to the thighs so the peeling action of wind passing between tank and thigh is much moderated. Cantle prevents rearward sliding under acceleration and on steep climbs. Sold on exchange basis - if you don't have a useable saddle pan - we can supply one at additional cost. Beautiful design stitched top cover.